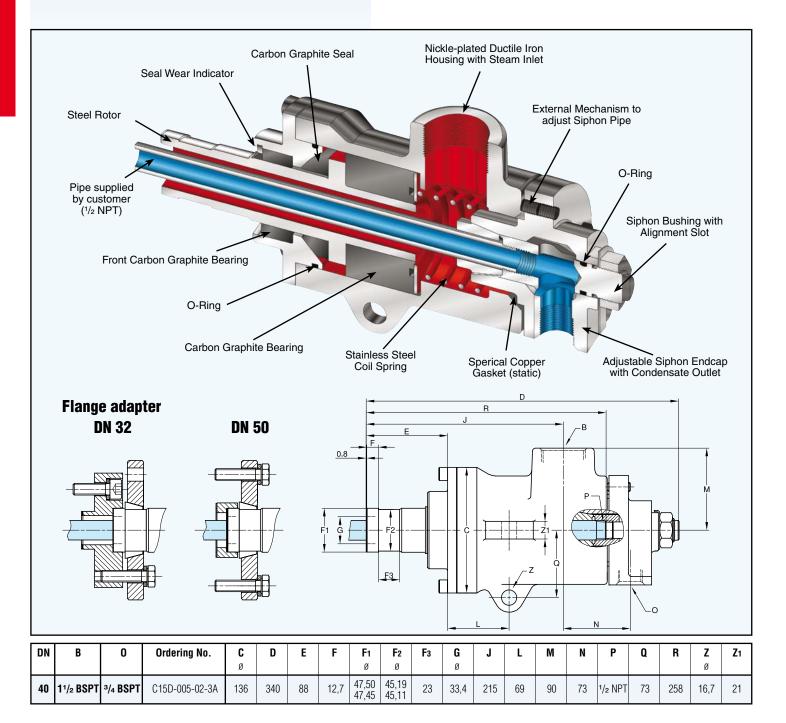

## Rotating Union HPS Series for Steam Service in Corrugators, DN 40

- monoflow and duoflow design
- self-supported rotating union
- seals and outboard bearing made of impregnated Carbon Graphite
- convex seal ring reduces compression on Carbon ring;
  better suited to handle mechanical and thermal shock
- external mechanism to adjust siphon pipe through end cap
- nickel plated front and rear end cap
- nickle-plated ductile iron housing
- stainless steel spring
- heavy duty steel rotor design