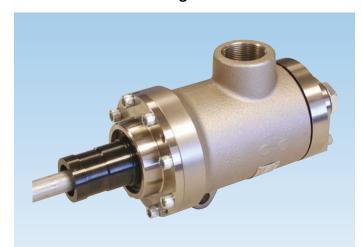

## Rotating Union HPS Series for Steam Service in Corrugators, DN 40

- monoflow and duoflow design
- self-supported rotating union
- seals and outboard bearing made of impregnated Carbon Graphite
- convex seal ring reduces compression on Carbon ring;
  better suited to handle mechanical and thermal shock
- external mechanism to adjust siphon pipe through end cap
- nickel plated front and rear end cap
- nickle-plated ductile iron housing
- stainless steel spring
- heavy duty steel rotor design