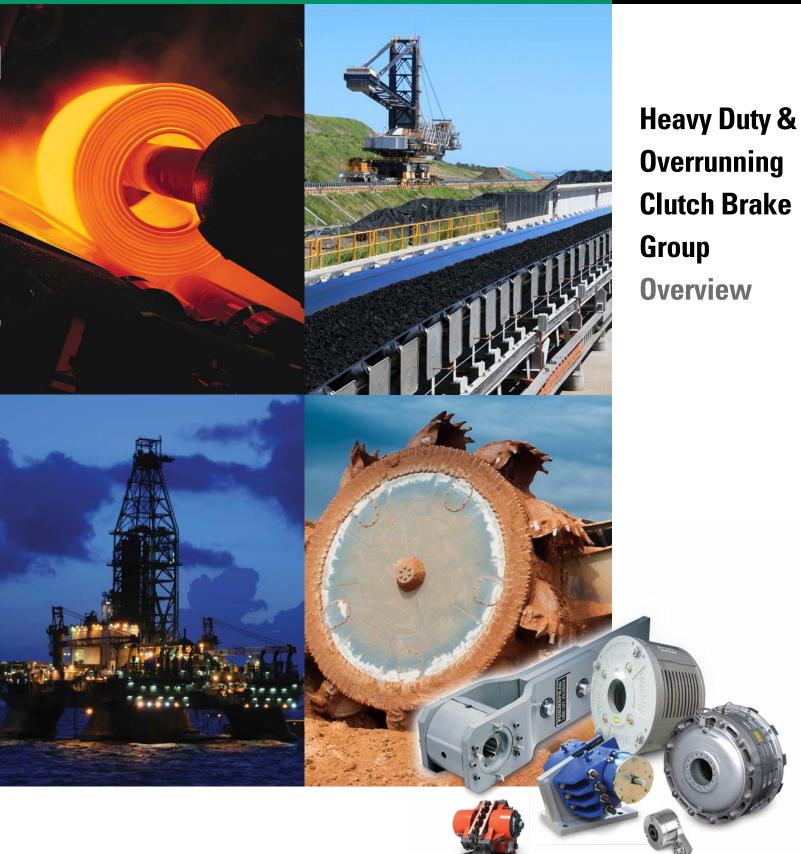

# EXTENSIVE **APPLICATION EXPERIENCE**

The Heavy Duty & Overrunning Clutch Brake Group (HDOCB) can supply a comprehensive range of clutches and brakes for the marine, oil and gas, mining and metals industries that have been proven in a wide variety of applications including anchor handling, cable laying, pumps, presses, draglines, shovels, ballmills, conveyors, gearboxes and drive applications. Their rugged construction is known to provide dependable performance and extended service life in tough conditions.

# PRODUCTS

The Heavy Duty and Overrunning Clutch Brake Group has a product to suit virtually any requirement. Spring or pneumatically applied, high torque, low inertia, high-cycling, air-cooled, water-cooled, through-shaft, shaft-to-shaft; there's something for everyone in the Heavy Duty and Overrunning Clutch Brake Group line-up. Their rugged construction is chosen to give dependable performance and extended service life.