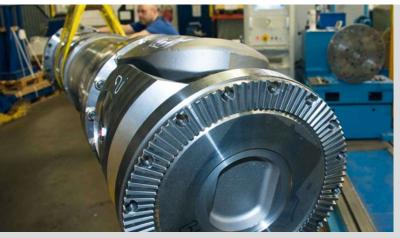

### **Special flange connections**

Torque transmission systems through interlocking connections

Hirth-serration

Face key

Claw-serration

### Closed and split bearing eye

according to customer specifications and application

split bearing eye