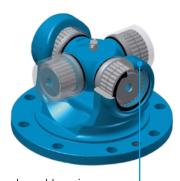

### **Special flange connections**

Torque transmission systems through interlocking connections

Hirth-serration

Face key

Claw-serration

### Closed and split bearing eye

according to customer specifications and application

split bearing eye