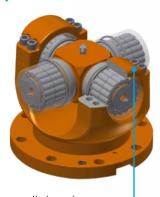

### **Special flange connections**

Torque transmission systems through interlocking connections

Hirth-serration

Face key

Claw-serration

### Closed and split bearing eye

according to customer specifications and application

split bearing eye