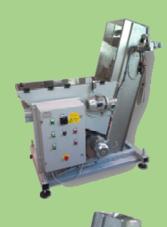

BIBUS SK, s.r.o Trnavská 31, SK-94 901 Nitra

Tel.: 037/ 7777 911 Email: sale@bibus.sk Fax.: 037/ 7777 999 http://www.bibus.sk

TUMAC with the new and innovative line of ELEVATORS plate, type EL multi-STEP FEEDES, offers a highly versatile machine, designed to meet the needs of handling the most extreme. Ideal machine for lifting and handling "delicate" pieces, where the action of contact between the surfaces must be minimized. Designed for the cosmetic field, the new Plate elevator TUMAC EL multi-STEP FEEDER can be used with belt conveyor or linear vibrators, equipped with devices and robot systems for management of the workpiece.