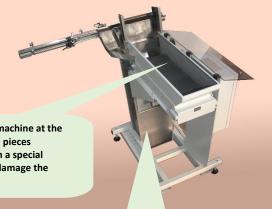

## **EL** multi **STEP** Feeder ELEVATOR

for cosmetics pieces like "mascara" type

Plates surface polished as mirror No contact between the plates during the pieces' lifting

All the parts of machine at the contact with the pieces are covered with a special coating for not damage the pieces

Machines characterized by excellent strength and reliability, guaranteed by the completely mechanical lifting system, with the possibility to fine-tune the timing of the cycle for perfect synchronization with the line to be fed.