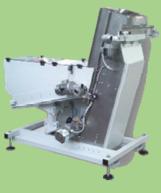

BIBUS SK, s.r.o Trnavská 31, SK-94 901 Nitra

Tel.: 037/ 7777 911 Email: sale@bibus.sk Fax.: 037/ 7777 999 http://www.bibus.sk

TUMAC with the new and innovative line of ELEVATORS plate, type EL multi-STEP FEEDES, offers a highly versatile machine, designed to meet the needs of handling the most extreme. Ideal machine for lifting and handling "delicate" pieces, where the action of contact between the surfaces must be minimized. Designed for the cosmetic field, the new Plate elevator TUMAC EL multi-STEP FEEDER can be used with belt conveyor or linear vibrators, equipped with devices and robot systems for management of the workpiece.