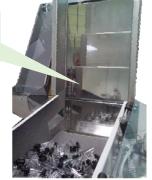

## **EL** multi **STEP** Feeder ELEVATOR

for cosmetics pieces like "mascara" type

Plates surface polished as mirror No contact between the plates during the pieces' lifting

All the parts of machine at the contact with the pieces are covered with a special coating for not damage the pieces

Machines characterized by excellent strength and reliability, guaranteed by the completely mechanical lifting system, with the possibility to fine-tune the timing of the cycle for perfect synchronization with the line to be fed.

BIBUS SK, s.r.o Trnavská 31, SK-94 901 Nitra

Tel.: 037/ 7777 911 Email: sale@bibus.sk Fax.: 037/ 7777 999 http://www.bibus.sk

TUMAC with the new and innovative line of ELEVATORS plate, type EL multi-STEP FEEDES, offers a highly versatile machine, designed to meet the needs of handling the most extreme. Ideal machine for lifting and handling "delicate" pieces, where the action of contact between the surfaces must be minimized. Designed for the cosmetic field, the new Plate elevator TUMAC EL multi-STEP FEEDER can be used with belt conveyor or linear vibrators, equipped with devices and robot systems for management of the workpiece.