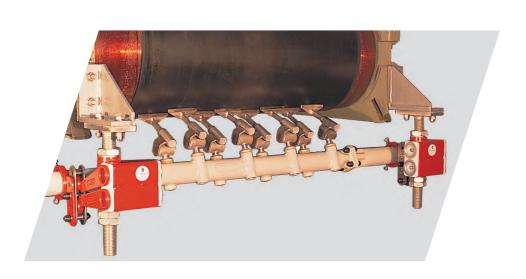

## Type CT The new dimension The HOSCH principle on the head drum With advanced technology

- The HOSCH Sprung Blade Scraper, Type CT, with self-adjustment aligns itself automatically according to the belt thickness / profile. The HOSCH Type CT is also suitable for crowned drums.
- Gapless precision belt cleaning on the head drum due to overlapping cleaning modules.
- The only drum scraper, which can deflect in direction of belt travel when encountering possible worn or uneven belt surfaces.
- The cleaning modules offer maintenance-free selfadjustment and push-in fastening to minimise maintenance.
- Suitable for installation on reversing belts utilising a disengaging device.
- Type CT means greatly improved HOSCH precision cleaning with a compact unit and more user-friendly.

| Belt<br>width | Cleaning<br>width | Modules | Assembly<br>carrier<br>length | Parallel<br>elasto-<br>mount | Spindle |
|---------------|-------------------|---------|-------------------------------|------------------------------|---------|
| mm            | mm                | Qty.    | mm                            | Туре                         | Туре    |
| 600           | 540               | 5       | 1640                          | В                            | M42     |
| 650           | 540               | 5       |                               |                              |         |
| 700           | 645               | 6       | 1850                          |                              |         |
| 750           | 645               | 6       |                               |                              |         |
| 800           | 750               | 7       |                               |                              |         |
| 900           | 750               | 7       |                               |                              |         |
| 1000          | 855               | 8       | 1955                          |                              |         |
| 1050          | 960               | 9       | 2165                          |                              |         |
| 1200          | 1065              | 10      |                               |                              |         |
| 1300          | 1170              | 11      | 2795                          | С                            |         |
| 1350          | 1275              | 12      |                               |                              |         |
| 1400          | 1275              | 12      |                               |                              |         |
| 1500          | 1380              | 13      | 3005                          |                              |         |
| 1600          | 1485              | 14      |                               | M60                          |         |
| 1800          | 1695              | 16      | 3215                          | D                            | Mou     |
| 2000          | 1905              | 18      | 3425                          |                              |         |