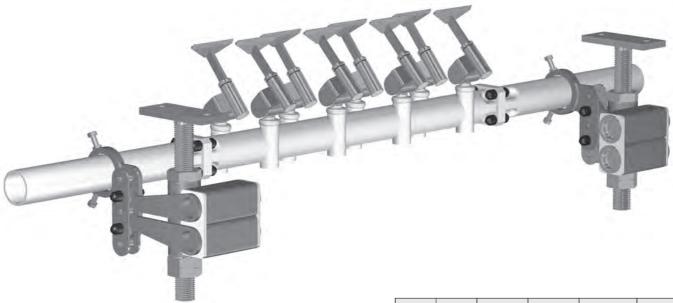

## Type CT The new dimension The HOSCH principle on the head drum With advanced technology

- The HOSCH Sprung Blade Scraper, Type CT, with self-adjustment aligns itself automatically according to the belt thickness / profile. The HOSCH Type CT is also suitable for crowned drums.
- Gapless precision belt cleaning on the head drum due to overlapping cleaning modules.
- The only drum scraper, which can deflect in direction of belt travel when encountering possible worn or uneven belt surfaces.
- The cleaning modules offer maintenance-free selfadjustment and push-in fastening to minimise maintenance.
- Suitable for installation on reversing belts utilising a disengaging device.
- Type CT means greatly improved HOSCH precision cleaning with a compact unit and more user-friendly.

| Belt<br>width | Cleaning<br>width | Modules | Assembly<br>carrier<br>length | Parallel<br>elasto-<br>mount | Spindle |
|---------------|-------------------|---------|-------------------------------|------------------------------|---------|
| mm            | mm                | Qty.    | mm                            | Туре                         | Туре    |
| 600           | 540               | 5       | 1640                          | В                            | M42     |
| 650           | 540               | 5       |                               |                              |         |
| 700           | 645               | 6       | 1850                          |                              |         |
| 750           | 645               | 6       |                               |                              |         |
| 800           | 750               | 7       |                               |                              |         |
| 900           | 750               | 7       |                               |                              |         |
| 1000          | 855               | 8       | 1955                          |                              |         |
| 1050          | 960               | 9       | 2165                          |                              |         |
| 1200          | 1065              | 10      |                               |                              |         |
| 1300          | 1170              | 11      | 2795                          | С                            |         |
| 1350          | 1275              | 12      |                               |                              |         |
| 1400          | 1275              | 12      |                               |                              |         |
| 1500          | 1380              | 13      | 3005                          |                              |         |
| 1600          | 1485              | 14      |                               | M60                          |         |
| 1800          | 1695              | 16      | 3215                          | D                            | Mou     |
| 2000          | 1905              | 18      | 3425                          |                              |         |