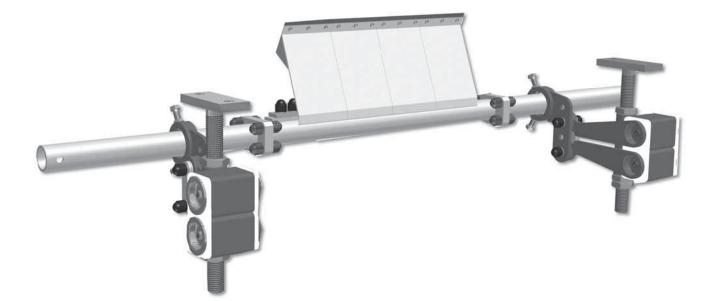

## The special features of the Type B6-C/B6L-C

## Light program - B6L-C

| Belt<br>width | Cleaning<br>width | Blades | Assembly<br>carrier<br>length | Assembly<br>carrier Ø | Parallel<br>elasto -<br>mount | Spindle  |
|---------------|-------------------|--------|-------------------------------|-----------------------|-------------------------------|----------|
| mm            | mm                | Qty.   | mm                            | mm                    | Туре                          | mm       |
| 400/450       | 361               | 3      | 1540                          |                       |                               |          |
| 500/600       | 482               | 4      | 1540                          | Ø 48                  | ٨                             | M30      |
| 650/700       | 602               | 5      | 1780                          | Ø 48                  | A                             | ×<br>350 |
| 750/800       | 722               | 6      | 1780                          |                       |                               | 000      |