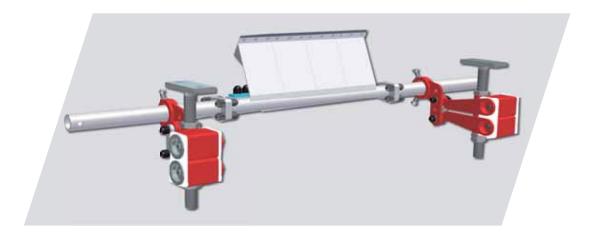

## The special features of the Type B6-C/B6L-C

## Light program - B6L-C

| Belt<br>width | Cleaning<br>width | Blades | Assembly<br>carrier<br>length | Assembly<br>carrier Ø | Parallel<br>elasto -<br>mount | Spindle  |
|---------------|-------------------|--------|-------------------------------|-----------------------|-------------------------------|----------|
| mm            | mm                | Qty.   | mm                            | mm                    | Туре                          | mm       |
| 400/450       | 361               | 3      | 1540                          |                       |                               |          |
| 500/600       | 482               | 4      | 1540                          | Ø 48                  | ٨                             | M30      |
| 650/700       | 602               | 5      | 1780                          | Ø 48                  | A                             | ×<br>350 |
| 750/800       | 722               | 6      | 1780                          |                       |                               | 000      |